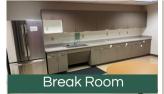

## OFFICE FEATURES

- Open floorplan, fully customizable
- Approximately 6,392 SF, divisible
- Second floor
- Ample parking
- Internet available

- Forest views, natural light
- Large break room with storage
- Monument sign on Rte 66
- Central heat & air conditioning
- Bike racks / picnic area
- Additional ground floor space available