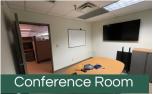

## OFFICE FEATURES

- Open floorplan, fully customizable
- Approximately 6,392 SF, divisible
- Second floor
- Ample parking
- Internet available

- Forest views, natural light
- Large break room with storage
- Monument sign on Rte 66
- Central heat & air conditioning
- Bike racks / picnic area
- Additional ground floor space available