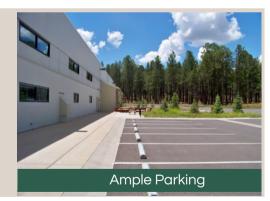

## OFFICE FEATURES

- Open floorplan, fully customizable
- Approximately 6,392 SF, divisible
- Second floor
- Ample parking
- Internet available

- Forest views, natural light
- Large break room with storage
- Monument sign on Rte 66
- Central heat & air conditioning
- Bike racks / picnic area
- Additional ground floor space available