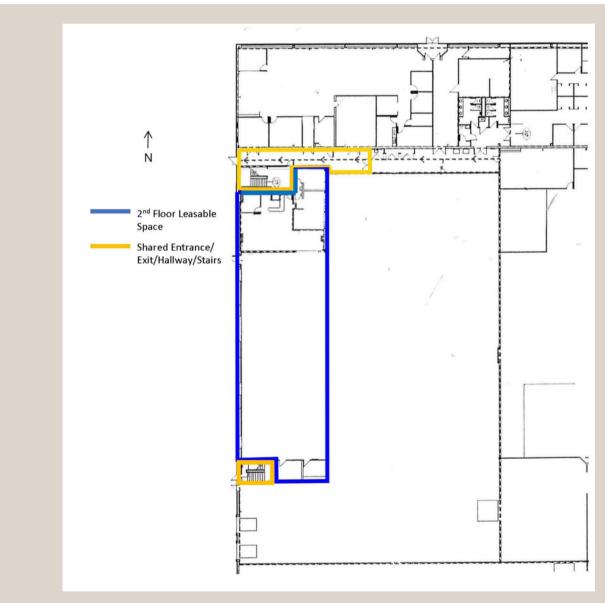

## OFFICE FEATURES

- Open floorplan, fully customizable
- Approximately 6,392 SF, divisible
- Second floor
- Ample parking
- Internet available

- Forest views, natural light
- Large break room with storage
- Monument sign on Rte 66
- Central heat & air conditioning
- Bike racks / picnic area
- Additional ground floor space available