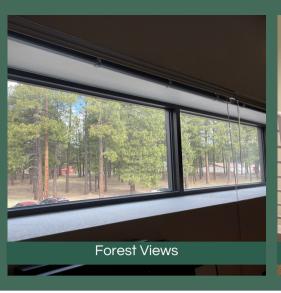

## OFFICE FEATURES

- Open floorplan, fully customizable
- Approximately 6,392 SF, divisible
- Second floor
- Ample parking
- Internet available

- Forest views, natural light
- Large break room with storage
- Monument sign on Rte 66
- Central heat & air conditioning
- Bike racks / picnic area
- Additional ground floor space available