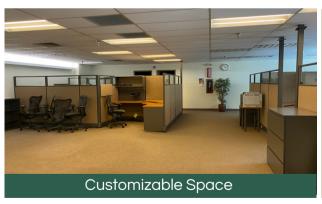

## OFFICE FEATURES

- Open floorplan, fully customizable
- Approximately 6,392 SF, divisible
- Second floor
- Ample parking
- Internet available

- Forest views, natural light
- Large break room with storage
- Monument sign on Rte 66
- Central heat & air conditioning
- Bike racks / picnic area
- Additional ground floor space available