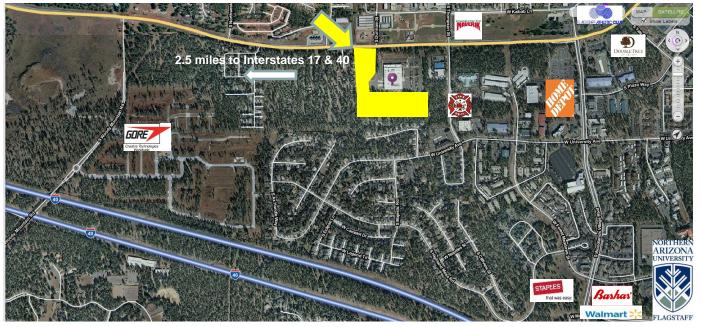

## PRIME INDUSTRIAL LOCATION 1801 W. Route 66 Approximately 13.3 Acres for Sale

## **Property Features:**

- Central location
- Easy access to I-40 and I-17
- Approximately 265' frontage on Route 66
- Zoned Light Industrial
- Utilities in vicinity
- Zoning permits industrial, office & limited commercial
- Cross easements negotiable
- Buyer will be responsible for road improvements