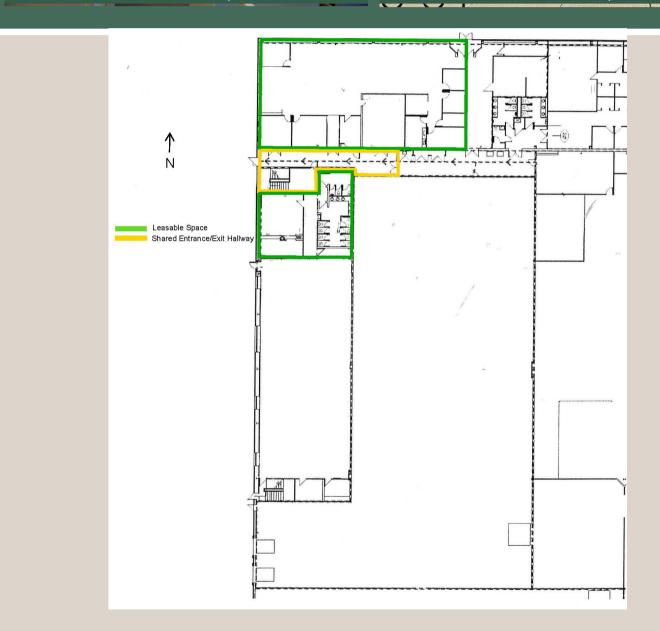

## **RETAIL / OFFICE**

- Approximately 7,139 SF / divisible
- Open floorplan, fully customizable
- Ample parking
- Internet available
- Central heat & air conditioning

- storefront windows and natural light
- Monument sign on Rte 66
- Ground floor
- 8'8" ceilings
- Fire sprinklered

Additional space available

\$18.00/SF/Year Modified Gross Lease TERM: three to five years

Utilities paid by Tenant Tenant Improvements Negotiable

AVAILABLE NOW

**COAST & MOUNTAIN** PROPERTIES

www.coastandmountain.com